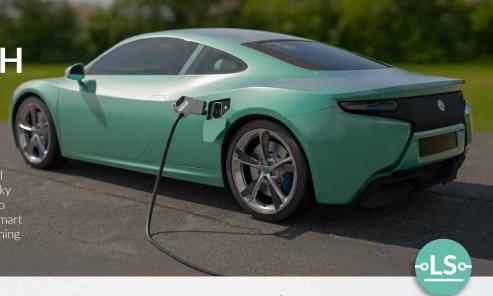

## **Applications**

- Charging flap
- Hood/Trunk latch
- Brake light switch
- Door lock & handle Inverter Interlock
- Seatbelt buckle

- Speed-sensing (motorcycles)
- Bank angle sensor (motorcycles)
- Push-button / Radio-button