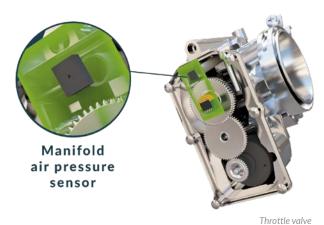

## MLX90817

The new MLX90817 is a packaged absolute pressure sensor that is factory calibrated to cover the range 1.0 to 5.5 bar, making it ideal for normally aspirated, directly injected and turbocharged engine applications. The highly integrated sensor is housed in a tiny  $4 \times 5$ mm DFN package.