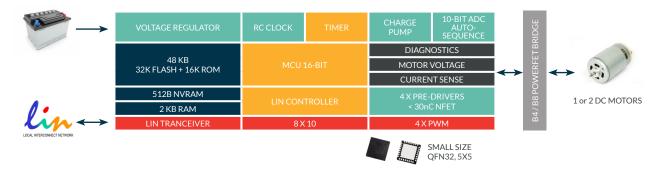

### **BLOCK DIAGRAM MLX81325**

#### **KEY FEATURES**

MLX81325

- For 12V and 24V applications
- LIN interface
- 48kB memory (32K Flash, 16k ROM)
- 8x multi-function IOs
- 4 integrated pre drivers (<30nC FET)
- Diagnostic
- Current Sense
- MLX92212
  - Single Hall output
  - 2.5V 5.5V
  - ESD: 8kV
- MLX92255
  - Dual Hall Output
  - Speed Speed
  - 2.5V 5.5V
- ✓ MLX92251
  - Dual Hall Output
  - Speed & Direction
  - 2.7V-24V