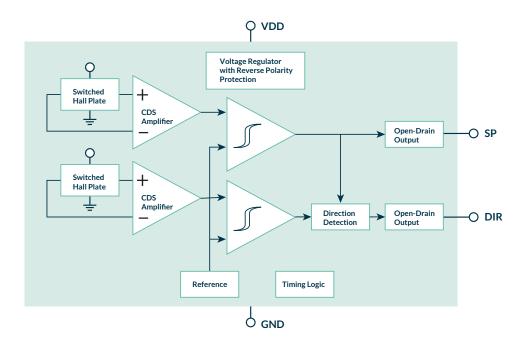

### **BLOCK DIAGRAM MLX92251**

#### **KEY FEATURES**

MLX81325

- For 12V and 24V applications
- LIN interface
- 48kB memory (32K Flash, 16k ROM)
- 8x multi-function IOs
- 4 integrated pre drivers (<30nC FET)
- Diagnostic
- Current Sense
- MLX92212
  - Single Hall output
  - 2.5V 5.5V
  - ESD: 8kV
- MLX92255
  - Dual Hall Output
  - Speed Speed
  - 2.5V 5.5V
- ✓ MLX92251
  - Dual Hall Output
  - Speed & Direction
  - 2.7V-24V