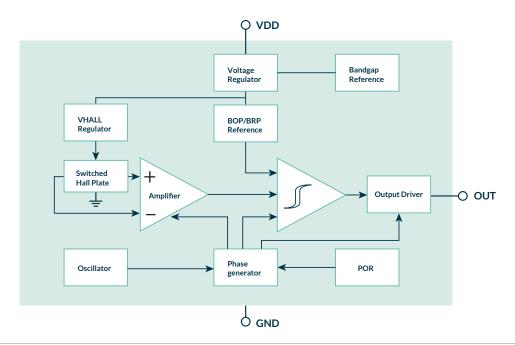

### **BLOCK DIAGRAM MLX92212**

#### **KEY FEATURES**

MLX81325

- For 12V and 24V applications
- LIN interface
- 48kB memory (32K Flash, 16k ROM)
- 8x multi-function IOs
- 4 integrated pre drivers (<30nC FET)
- Diagnostic
- Current Sense
- MLX92212
  - Single Hall output
  - 2.5V 5.5V
  - ESD: 8kV
- MLX92255
  - Dual Hall Output
  - Speed Speed
  - 2.5V 5.5V
- ✓ MLX92251
  - Dual Hall Output
  - Speed & Direction
  - 2.7V-24V