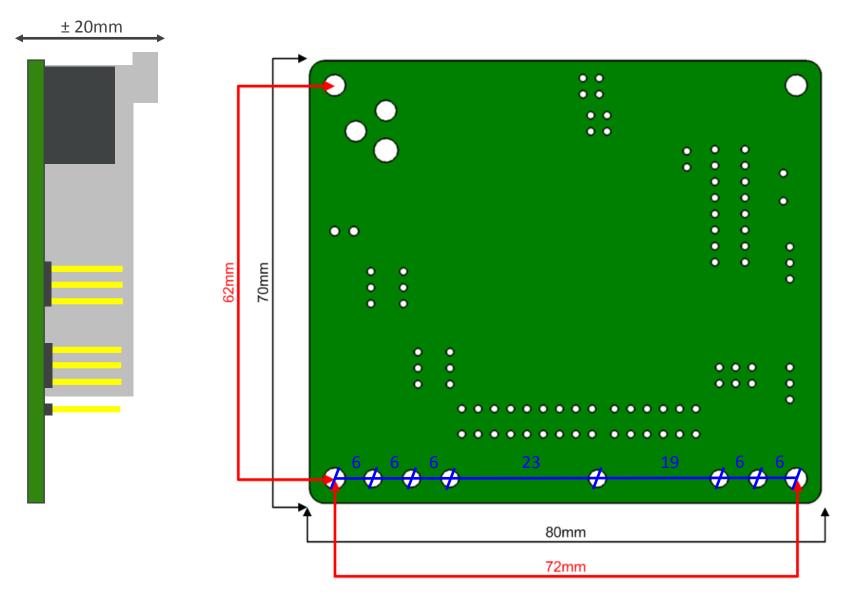

### EVB75030V2BB11 Mechanical Outline

### EVB75030V2BB11 InterfaceBoard

> InterfaceBoard between PC/laptop & MLX75030 applicationboards

- > Incl. mBed microcontroller for rapid prototyping (<u>http://mbed.org/</u>)
- Supports USB, CAN, I<sup>2</sup>C communication protocols
- USB powered via mBed or external PSU
- Dimensions : 70x80x1.6 mm