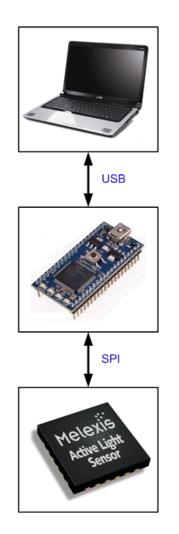

## Evaluationboard Concept

#### PC/Laptop

- Easy way for signal evaluation & visualization
- Allows customers to test & simulate system performance in their preferred environment

Mbed MicroController (<u>http://www.mbed.org</u>)

- Fast prototyping
- Simple Pre-processing
- Operates as "bridge" between pc & sensor

MLX75030

- LED & PD control/read-out
- Data acquisition
- Rejects background light