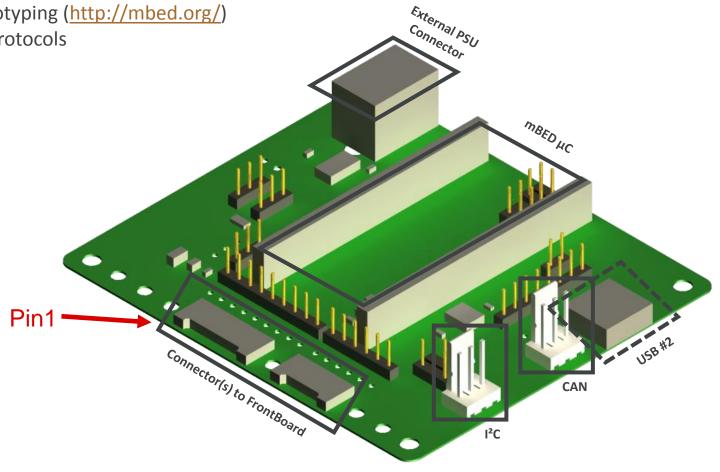

### EVB75030V2BB11 InterfaceBoard

> InterfaceBoard between PC/laptop & MLX75030 applicationboards

- > Incl. mBed microcontroller for rapid prototyping (<u>http://mbed.org/</u>)
- Supports USB, CAN, I<sup>2</sup>C communication protocols
- USB powered via mBed or external PSU
- Dimensions : 70x80x1.6 mm