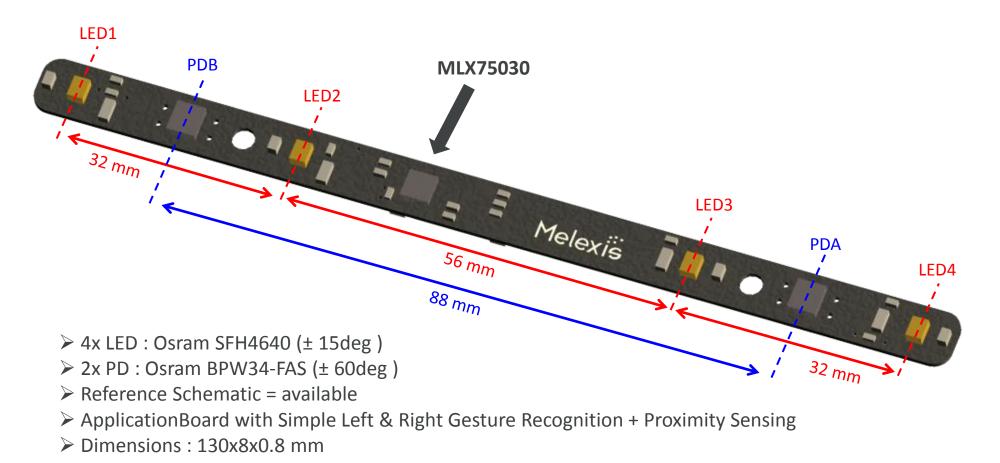

- Fast prototyping
- Simple Pre-processing
- Operates as "bridge" between pc & sensor

MLX75030

- LED & PD control/read-out
- Data acquisition
- Rejects background light



### EVB75030V2 Overview

#### **Package Contents :**

- ➤ 1x EVB75030BB10 InterfaceBoard
- > 1x EVB75030LRP11 ApplicationBoard
- 1x EVB75030CC95 ConnectionCable
- Evaluation Software
- Technical + SW support (incl. source codes)





### EVB75030V2BB11 InterfaceBoard

> InterfaceBoard between PC/laptop & MLX75030 applicationboards

- > Incl. mBed microcontroller for rapid prototyping (<u>http://mbed.org/</u>)
- Supports USB, CAN, I<sup>2</sup>C communication protocols
- USB powered via mBed or external PSU
- Dimensions : 70x80x1.6 mm





### EVB75030V2BB11 Mechanical Outline





### EVB75030V2LRP11 ApplicationBoard





### EVB75030V2CC95 ConnectionCable

Connection between applicationboard(s) & interfaceboard

- ≻ Length : 5cm
- ➤ 9 connections
- ≻ AWG : 28-30
- ➤ 2x connector Molex PanelMate<sup>TM</sup> <u>51146-0900</u>
- Ultra Low Profile, 1.25mm Pitch
- > 18x crimpterminal <u>50641</u>

➢ Pinout :