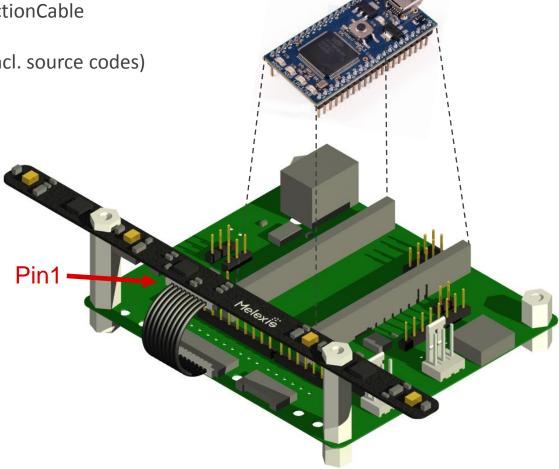

### EVB75030V2LRP11 ApplicationBoard

### EVB75030V2CC95 ConnectionCable

Connection between applicationboard(s) & interfaceboard

- ≻ Length : 5cm
- ➤ 9 connections
- ≻ AWG : 28-30
- ➤ 2x connector Molex PanelMate<sup>TM</sup> <u>51146-0900</u>
- Ultra Low Profile, 1.25mm Pitch
- > 18x crimpterminal <u>50641</u>