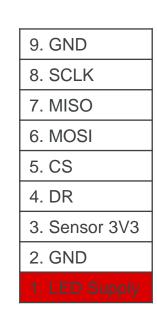

oard
- 1x EVB75030CC95 ConnectionCable
- Evaluation Software
- Technical + SW support (incl. source codes)





### EVB75030V2BB11 InterfaceBoard

> InterfaceBoard between PC/laptop & MLX75030 applicationboards

- > Incl. mBed microcontroller for rapid prototyping (<u>http://mbed.org/</u>)
- Supports USB, CAN, I<sup>2</sup>C communication protocols
- USB powered via mBed or external PSU
- Dimensions : 70x80x1.6 mm





### EVB75030V2BB11 Mechanical Outline





### EVB75030V2LRP11 ApplicationBoard





### EVB75030V2CC95 ConnectionCable

Connection between applicationboard(s) & interfaceboard

- ≻ Length : 5cm
- ➤ 9 connections
- ≻ AWG : 28-30
- ➤ 2x connector Molex PanelMate<sup>TM</sup> <u>51146-0900</u>
- Ultra Low Profile, 1.25mm Pitch
- > 18x crimpterminal <u>50641</u>

➢ Pinout :