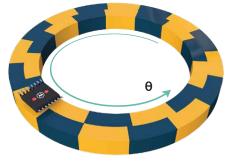

**Position & speed** 

Triaxis® position sensor and multi-track magnet

- On-chip calibration
- Relaxed assembly tolerances
- Mounted on hollow shaft

Find out more www.melexis.com/robotics