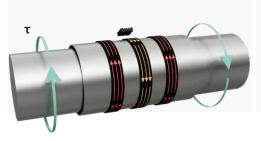

Torque

Triaxis® 3D magnetometer with magneto-elastic shaft

- Minimize footprint with higher integration
- Avoid use of bulky coils

Force

Triaxis® 3D magnetometer and magnet embedded in an elastomer

- 3D force sensing
- Soft contact surface
- Scalable into array