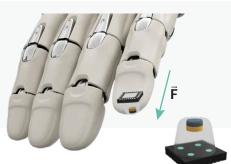

Torque

Triaxis® 3D magnetometer with magneto-elastic shaft

- Minimize footprint with higher integration
- Avoid use of bulky coils

Force

Triaxis® 3D magnetometer and magnet embedded in an elastomer

- 3D force sensing
- Soft contact surface
- Scalable into array