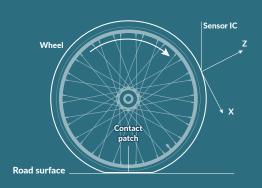

## **Contact patch**

Sense the road surface and determine traction, handling, and wear.