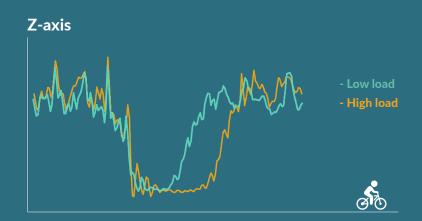

## **Contact patch**

Sense the road surface and determine traction, handling, and wear.

#### **O** Data logging

- Grip assessment
- Road condition detection
- Tailored ride
- Performance optimization
- Puncture detection
- Load estimation
- Imbalance detection