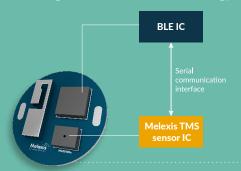

### **Smart Tire Sensor**

TMS integrated with Bluetooth® technology

he Bluetooth® word mark is a registered trademark owned by Bluetooth® SIG Inc. and is only used herein to Idicate that Melexis's TMS may be compatible with a qualified Bluetooth® enabled chip or module.