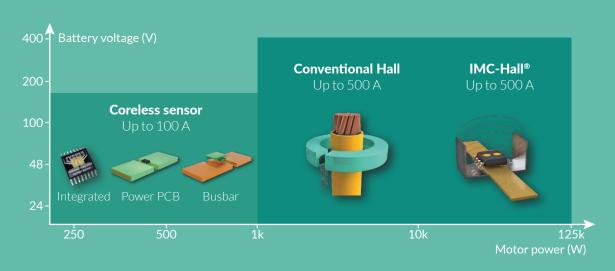

# **Current Sensor ICs**

Rotary

Ensure precise current measurement for efficient power management.

Linear

Technology choice

- High accuracy
- Dual over-currendetection