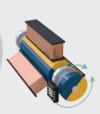

# Smart Tire Sensor ICs

Unlock a new level of safety, performance and range for your 2-wheelers with a Tire Pressure Monitoring System (TPMS). We support both tire-mount and valve-mount solutions for easy integration.

## Technology choice

- Ø Data logging & live reaction

www.melexis.com/ E-motorcycle

POSITION SENSOR

LATCH & SWITCH

CURRENT SENSOR

MLX9042x (magnetic position) MLX90513 (inductive position) MLX90394 (magnetometer) MLX92253 (dual latch) MLX92241 (2-wire) MLX92212/31 (3-wire) MLX92361 (floating) MLX91211 (linear Hall) MLX91219 (conventional) MLX91218 (IMC-Hall®) MLX91220 (coreless integrated) MLX91235 (coreless external)