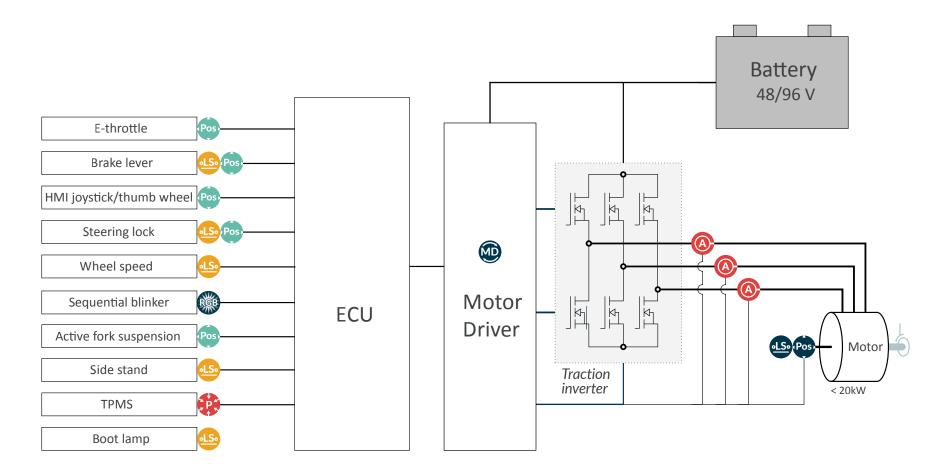

# E-Scooter & E-motorcycle

Melexis, a leading semiconductor manufacturer, provides cutting-edge technologies needed for the future of e-mobility. Advanced sensors and drivers are essential for optimizing battery management, enhancing safety, and improving overall performance in electric 2 and 3-wheelers.

# **Position Sensor ICs**

Enhancing performance, efficiency, and safety with accurate and reliable position sensing solutions.

Motor position

Cadence

Technology choice

- IC positioning flexibility
- Application support
- ✓ Large portfolio of magnetic & inductive sensors

# **Current Sensor ICs**

Rotary

Ensure precise current measurement for efficient power management.

Linear

Technology choice

- High accuracy
- Dual over-currendetection

# Smart Tire Sensor ICs

Unlock a new level of safety, performance and range for your 2-wheelers with a Tire Pressure Monitoring System (TPMS). We support both tire-mount and valve-mount solutions for easy integration.