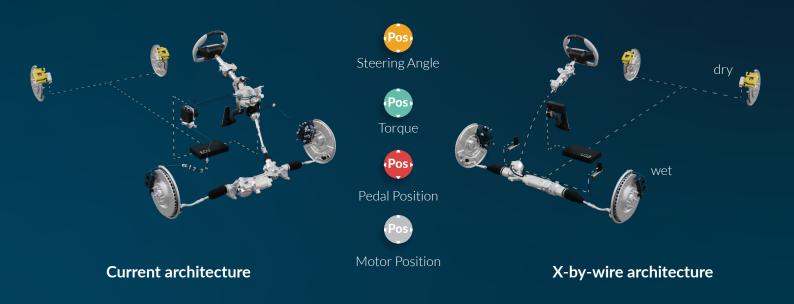

## **Architecture evolution**

As the industry transitions towards x-by-wire technology, our sensors offer a seamless and scalable solution, enabling the development of sophisticated steering and braking systems that meet the demands of the future.