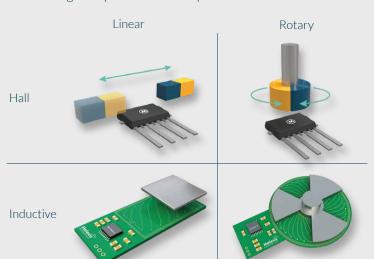

## **Position Sensor ICs**

Technology choice

Magnetic or inductiveEase of integration

High accuracy

Stray field immunity

Melexis' unique position sensor solutions encompass both magnetic and inductive technologies, offering customers a comprehensive range of options for their specific needs.