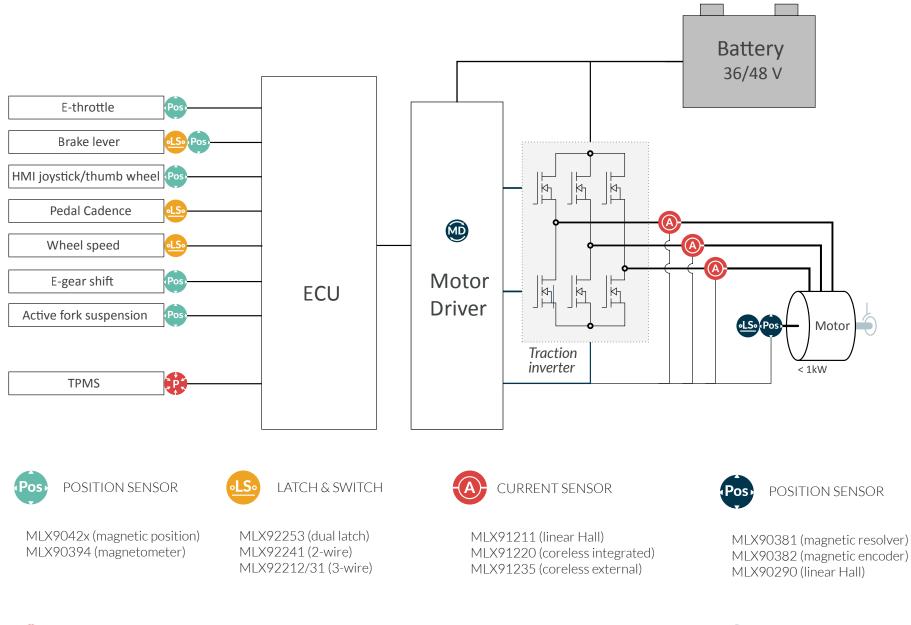

# E-bike & KICKStep

Melexis, a leading semiconductor manufacturer, provides cutting-edge technologies needed for the future of e-mobility. Advanced sensors and drivers are essential for optimizing battery management, enhancing safety, and improving overall performance in electric 2 and 3-wheelers

### **Position Sensor ICs**

Enhancing performance, efficiency, and safety with accurate and reliable position sensing solutions.

Linear

Motor position

Technology choice

- ⊘ IC positioning flexibility
- ⊘ Application support
- Solution Large portfolio of magnetic

#### **Current Sensor ICs**

(°LS°

LATCH & SWITCH