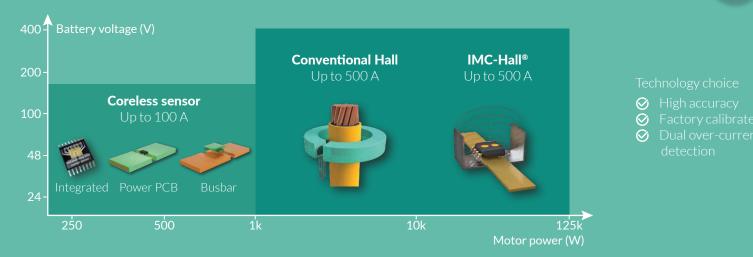

# E-bike & KICKStep

Melexis, a leading semiconductor manufacturer, provides cutting-edge technologies needed for the future of e-mobility. Advanced sensors and drivers are essential for optimizing battery management, enhancing safety, and improving overall performance in electric 2 and 3-wheelers

### **Position Sensor ICs**

Enhancing performance, efficiency, and safety with accurate and reliable position sensing solutions.







Linear



Motor position



Technology choice

- ⊘ IC positioning flexibility
- ⊘ Application support
- Solution Large portfolio of magnetic

Rotary

# Cadence



#### **Current Sensor ICs**



## **Smart Tire Sensor ICs**

Unlock a new level of safety, performance and range for your 2-wheelers with a Tire Pressure Monitoring System (TPMS). We support both tire-mount and valve-mount solutions for easy integration.

Technology choice

- Ø XZ-axis accelerometer
- Tiny DFN package 4x5mm<sup>2</sup>  $\oslash$
- $\oslash$ Ultra low-power
- Data logging & live reaction  $\oslash$







www.melexis.com/ E-bike







MLX91804 (TPMS) MLX91805 (TMS) MLX92211 (latch)

(°LS°

LATCH & SWITCH