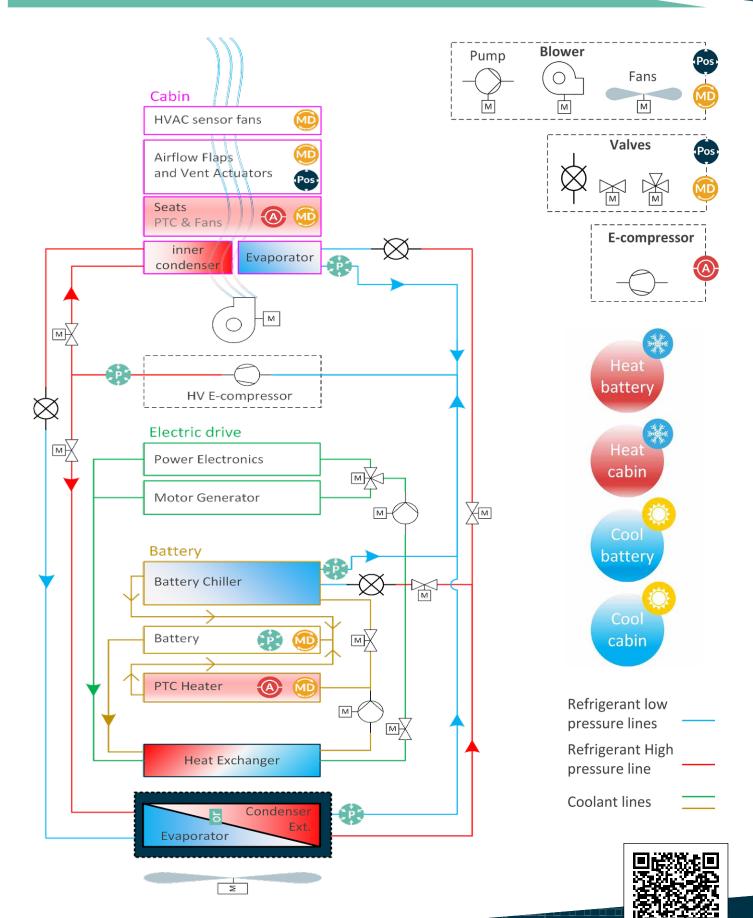

## SMART BEV THERMAL MANAGEMENT

Melexis IC-solutions for EV thermal management increase your time in the car. They boost the system efficiency, extend the driving range and shorten battery charging time. Additionally, they improve in-car comfort by supporting the integration of the cabin and powertrain thermal systems employing advanced heat pumps.

## Applications

- Protect from wet compression by monitoring the pressure & temperature of superheated gas at the outlet of evaporators
- Monitor pressure & temperature to enable high thermodynamic performance of the refrigeration loop and a tight control of the HV e-compressor / EXV (expansion valves)

### Applications

- Monitor and control the current consumption of PTC heaters with a current measurement feedback loop
- Safely control the motor of the e-compressor
- Accurately monitor the current for fast charge
- Fast charge safety mechanisms on inrush currents

## Applications

- Motor driver ICs bring intelligence and safety to the valves
- Going for BLDC motors helps to reduce the motor size & weight for pumps, blowers and fans.
- For silent vehicles, smart drivers ensure low acoustic noise of the motors from all the valves and pumps.

## Applications

- Solenoid valve with position feedback to increase safety
- Accurate valve control
- BLDC motor commutation